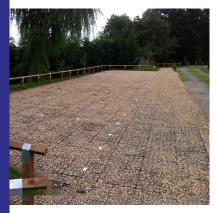

- Car parts & event parking
- Equestrian & outdoor events
- Acces roads & verges
- Road extensions and widening
- Fire & emergency routes
- Pathways & driveways

## Semi or permanent ground reinforcement