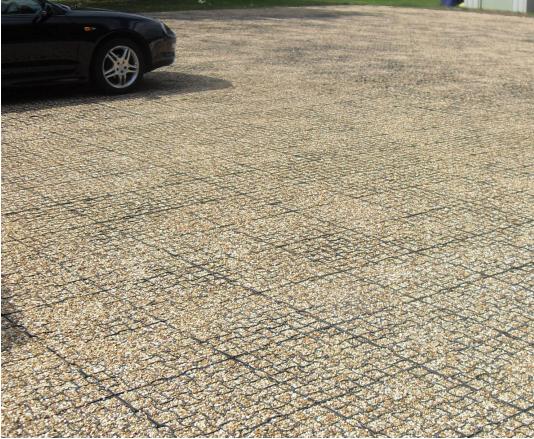

- Car parts & event parking
- Equestrian & outdoor events
- Acces roads & verges
- Road extensions and widening
- Fire & emergency routes
- Pathways & driveways

### **TECHNICAL DATA**

MATERIAL Geogrid is made from 100% recycled

polymer, frost, UV and chemical resistance

working temp. -30℃ to +50℃.

**SIZE** 495 mm x 495 mm x 40 mm.

**WEIGHT** 1.1 kg per tile / 4.4 kg per m².