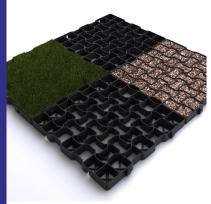

### **FEATURES**

- Unique interlocking design
- ECO friendly
- Durable yet light weight
- 10+ Life span
- Non-slip and weatherproof
- Unaffected by heat or cold
- Zero maintenance
- Prevents soil erosion
- Provides water dispersion
- Fast and simple to install
- Optimun contraction an expansion capability
- Sustainable urban drainage systems (SUDS)
- Installation guide available on request
- Soil, grass or gravel infill

### **TECHNICAL DATA**

MATERIAL Geogrid is made from 100% recycled

polymer, frost, UV and chemical resistance

working temp. -30℃ to +50℃.

**SIZE** 495 mm x 495 mm x 40 mm.

**WEIGHT** 1.1 kg per tile / 4.4 kg per m².