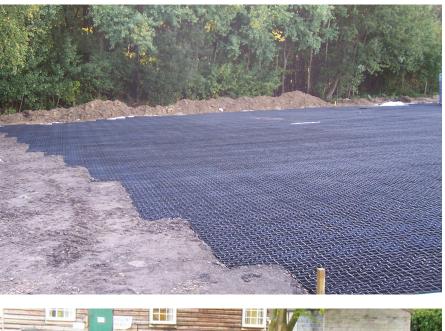

### **FEATURES**

- Unique interlocking design
- ECO friendly
- Durable yet light weight
- 10+ Life span
- Non-slip and weatherproof
- Unaffected by heat or cold
- Zero maintenance
- Prevents soil erosion
- Provides water dispersion
- Fast and simple to install
- Optimun contraction an expansion capability
- Sustainable urban drainage systems (SUDS)
- Installation guide available on request
- Soil, grass or gravel infill

100 m² per person per hour.