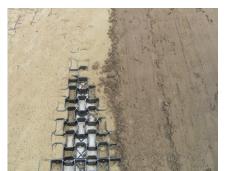

### **TECHNICAL DATA**

MATERIAL Geogrid is made from 100% recycled

polymer, frost, UV and chemical resistance

working temp. -30℃ to +50℃.

**SIZE** 495 mm x 495 mm x 40 mm.

**WEIGHT** 1.1 kg per tile / 4.4 kg per m².

**WEIGHT LOADING** 30 tonnes axle weight; 450 tonnes m<sup>2</sup>.

**PACKAGING** 260 tiles per pallet. 65 m² per pallet.

Preconnected in one m<sup>2</sup> layers. Loaded pallet weight 300 kg.

**INSTALLATION RATE** Easy to install and can be laid at the rate of