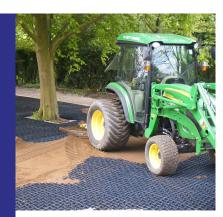

# PFS-GRID

Geogrid is a high quality heavy duty ground reinforcement tile and cellular paving system.

- Car parts & event parking
- Equestrian & outdoor events
- Acces roads & verges
- Road extensions and widening
- Fire & emergency routes
- Pathways & driveways

## Semi or permanent ground reinforcement