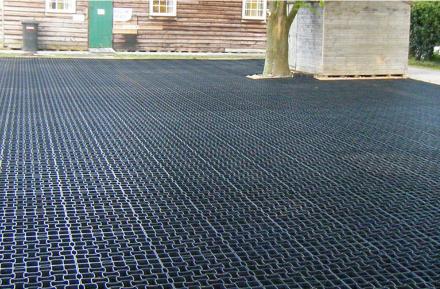

### **FEATURES**

- Unique interlocking design
- ECO friendly
- Durable yet light weight
- 10+ Life span
- Non-slip and weatherproof
- Unaffected by heat or cold
- Zero maintenance
- Prevents soil erosion
- Provides water dispersion
- Fast and simple to install
- Optimun contraction an expansion capability
- Sustainable urban drainage systems (SUDS)
- Installation guide available on request
- Soil, grass or gravel infill

100 m² per person per hour.